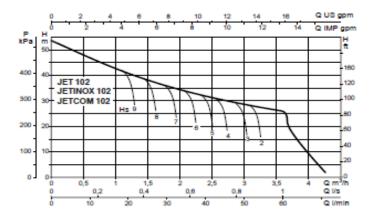

Installation:

Maximum ambient temperature: 40 °C Maximum operating pressure: 6 bar

Pipe connections discharge: I" BSPF / I" BSPM

Hydraulic data:

Flows to: 60 L/m Heads to: 53.8 m

**Electrical data:** 

Rated voltage: 240V
Mains frequency: 50 Hz
Current: 5.1 amps
Capacitor: 16.0 uF
Motor duty: Continuous