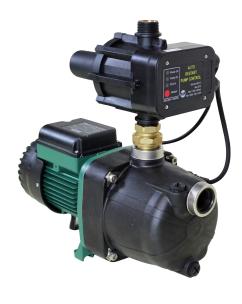

## DAB ELECTRONIC PRESSURE SYSTEM DAB-JETCOM102MPCX

Liquid:

Clean water temperature range: 0 - 35 °C

Materials:

Pump body: Technopolymer
Diffuser, Impeller: Technopolymer
Mechanical seal: Carbon/ Ceramic
Wear rings: Stainless Steel

Installation:

Maximum ambient temperature: 40 °C Maximum operating pressure: 6 bar

Pipe connections discharge: I" BSPF / I" BSPM

Hydraulic data:

Flows to: 60 L/m Heads to: 53.8 m

**Electrical data:** 

Rated voltage: 240V
Mains frequency: 50 Hz
Current: 5.1 amps
Capacitor: 16.0 uF
Motor duty: Continuous

Motor type: Asynchronous TEFC
Motor protection: In-built thermal overload

Ingress protection: IP 44
Insulation class: F
Power cable length: 4 m
Net weight: I l kg

Dimensions: 406L x 122W (mm)